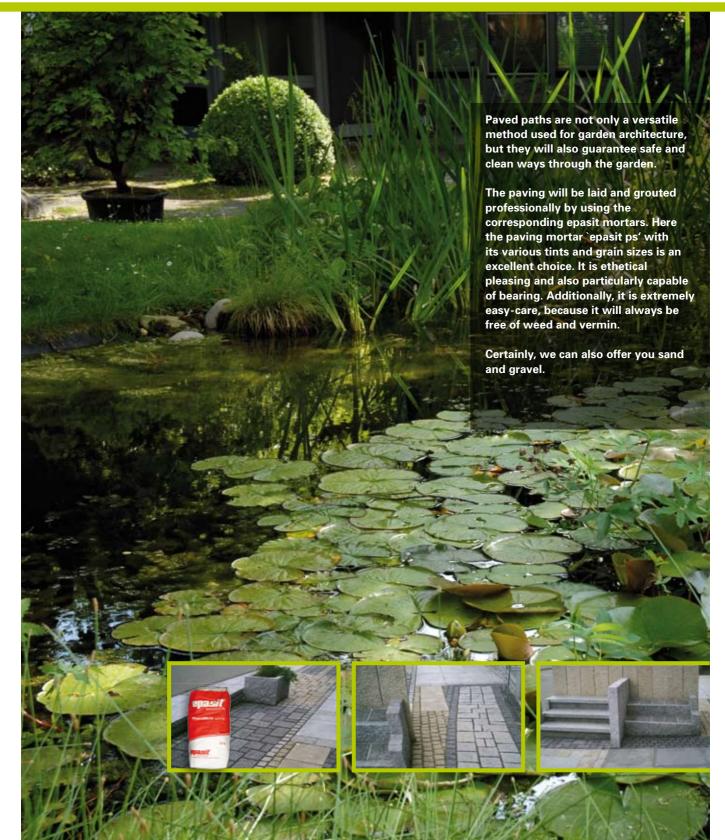

Laying and grouting pavings, constructing and plastering small walls, sealing ponds and wells, repairing and touching up natural stones - all this and a lot more you can realize in a simple and safe way with the products from epasit.

## Concrete as a material used in gardens

Water makes a garden really animated: an ornamental pond, a fishpond or a swimming pool, however, are not only very attractive - the are also a source of rest! To take pleasure in it for a long time, the water must not seep away. Mineral, ecofriendly mortars seal safely and are even partly permitted for potable water.

This means that water quality remains perfect when using these mortars.

Cisterns can be sealed the same way to procure rain water as water for the plants.