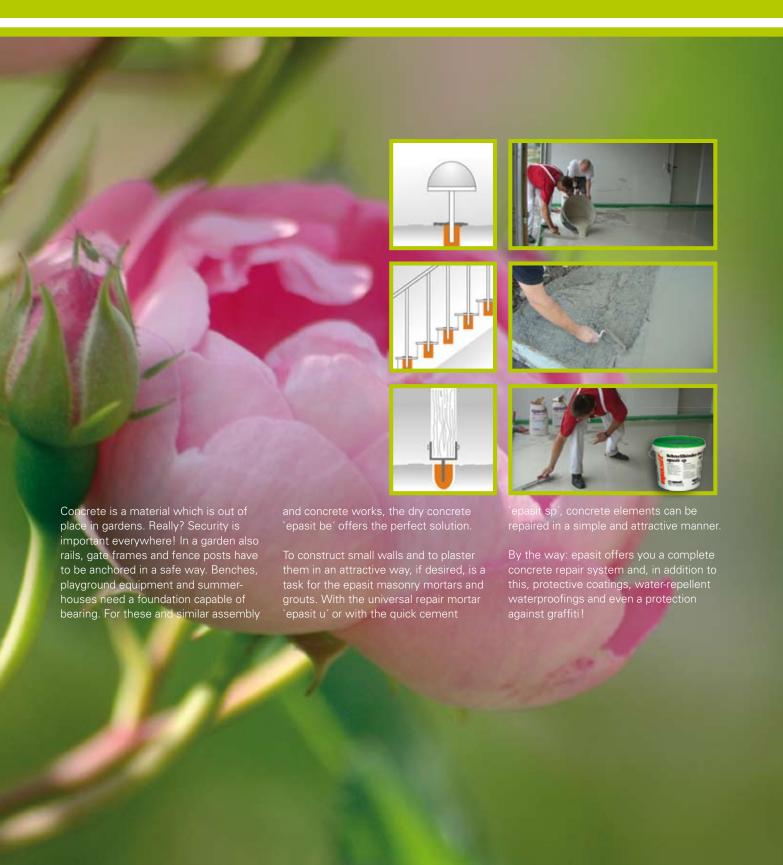

## Concrete as a material used in gardens

Water makes a garden really animated: an ornamental pond, a fishpond or a swimming pool, however, are not only very attractive - the are also a source of rest! To take pleasure in it for a long time, the water must not seep away. Mineral, ecofriendly mortars seal safely and are even partly permitted for potable water.

This means that water quality remains perfect when using these mortars.

Cisterns can be sealed the same way to procure rain water as water for the plants.

## The beauties of stones

Of course, the ravages of time corrodes natural stones. It is, however, possible to repair them or to touch them up.

Then they will look like they have been before. epasit offers you a big choice of tints for almost all natural stones. The six standard tints of the sandstone substitution mortar 'epasit ssm' and of the stone slurry 'epasit st' can be mixed with each other without problems. On request you can have a model of almost all tints.

Good to know: also window sills, mouldings, pilaster strips, profiles, stairs, socles, facades, figures and others of sandstone, limestone, sand-lime brick, artificial stone or concrete can be repaired or imitated.