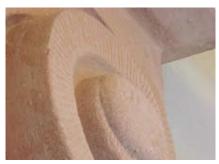

## The beauties of stones

Of course, the ravages of time corrodes natural stones. It is, however, possible to repair them or to touch them up.

Then they will look like they have been before. epasit offers you a big choice of tints for almost all natural stones. The six standard tints of the sandstone substitution mortar 'epasit ssm' and of the stone slurry 'epasit st' can be mixed with each other without problems. On request you can have a model of almost all tints.

Good to know: also window sills, mouldings, pilaster strips, profiles, stairs, socles, facades, figures and others of sandstone, limestone, sand-lime brick, artificial stone or concrete can be repaired or imitated.